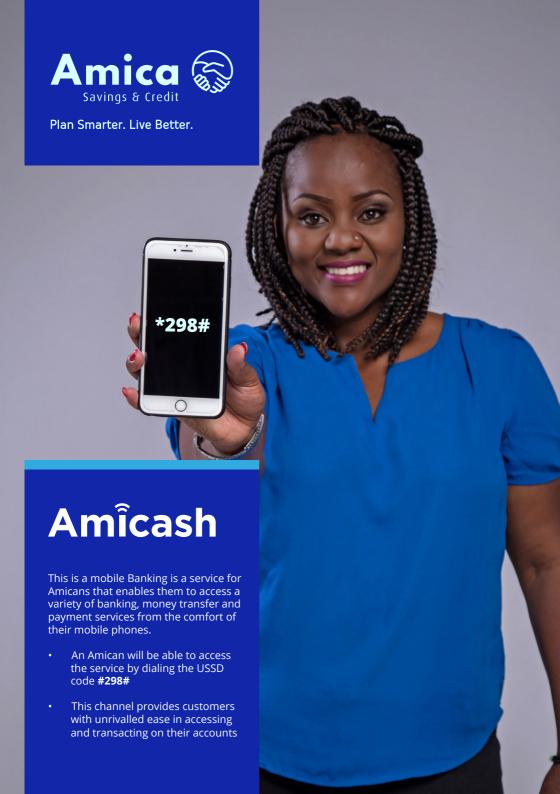

## The services that are available are:

|                       | Description        |
|-----------------------|--------------------|
| My Account            | Account balance    |
|                       | Mini statement     |
|                       | Locate Branch      |
|                       | Change PIN         |
| Funds<br>Transfer     | Internal Transfer  |
|                       | Another member     |
| MPESA<br>transfers    | Withdraw to MPESA  |
|                       | To my phone        |
|                       | To another phone   |
| Pay-bill<br>transfers | To Members account |
|                       | To another Person  |
| Airtime<br>top-up     | To my phone        |
|                       | To another Number  |
| Loan<br>Application   | Request loan       |
|